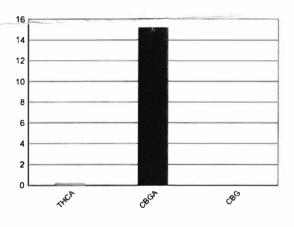

| Cannabinoids                   | LOQ(%) | mg/g                                            | % weight            |
|--------------------------------|--------|-------------------------------------------------|---------------------|
| Total THC ((THCA*0.877)+△9THC) |        | 1.73                                            | 0.173               |
| Total CBD ((CBDA*0.877)+CBD)   |        | <loq< th=""><th><loq< th=""></loq<></th></loq<> | <loq< th=""></loq<> |
| THCA                           | A non  | 1.97                                            | 0.197               |
| delta 9-THC                    |        | < LOQ                                           | < LOQ               |
| CBGA                           |        | 151.00                                          | 15.1                |
| CBDA                           |        | < LOQ                                           | < LOQ               |
| CBD                            |        | < LOQ                                           | < LOQ               |
| CBDV                           |        | < LOQ                                           | < LOQ               |
| CBN                            |        | < LOQ                                           | < LOQ               |
| CBG                            |        | 1.23                                            | 0.123               |
| CBC                            |        | < LOQ                                           | < LOQ               |
| CBDV-A                         |        | < LOQ                                           | < LOQ               |
| Sum of tested                  |        | 155.00                                          | 15.5                |